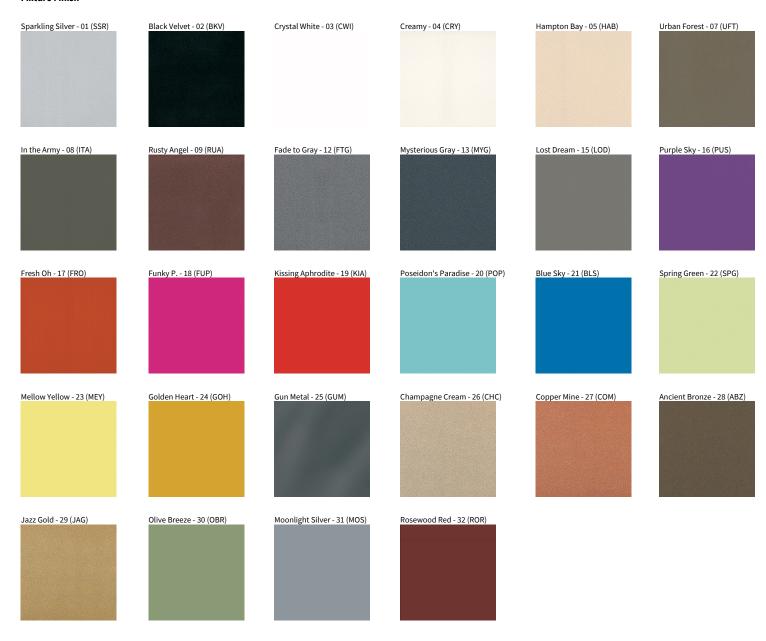

Fixture Finish: SSR / BKV / CWI / CRY / HAB / UFT / ITA / RUA / FTG / MYG / LOD / PUS / FRO / FUP / KIA / POP / BLS / SPG / MEY / GOH / GUM / CHC / COM / ABZ / JAG / OBR / MOS / ROR

Fixture Material: Aluminum Die Cast

Weight (kg): 0.705

Weight (lbs): 1.55

Fixture Finish: SSR / BKV / CWI / CRY / HAB / UFT / ITA / RUA / FTG / MYG / LOD / PUS / FRO / FUP / KIA / POP / BLS / SPG / MEY / GOH / GUM / CHC / COM / ABZ / JAG / OBR / MOS / ROR

Fixture Finish: SSR / BKV / CWI / CRY / HAB / UFT / ITA / RUA / FTG / MYG / LOD / PUS / FRO / FUP / KIA / POP / BLS / SPG / MEY / GOH / GUM / CHC / COM / ABZ / JAG / OBR / MOS / ROR

Fixture Material: Aluminum Die Cast Cut-out Measurements: 120mm / 4 3/4" x 120mm / 4 3/4"

#### **Fixture Finish**

**Digital:** Not all screens are calibrated the same, and therefore, colors will appear differently between screens. **Physical:** When texture is involved, there will be variations in color, character and tone within a product series and between product families.

**Gun Metal:** No Gun Metal finish is alike. It combines a mixture of transparent and black color particles which ensures a highly individual effect and no luminaire being identical. **Champagne Cream, Copper Mine, Ancient Bronze + Jazz Gold:** These finishes have slight fading from specific powder coating production. Each luminaire will slightly vary.