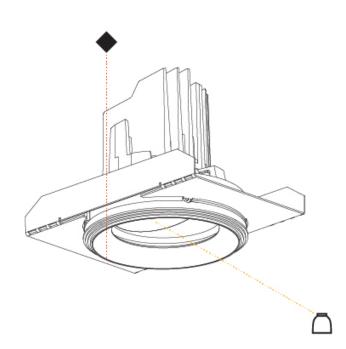

Cut-out Measurements: 🛭 111mm / 4 3/8"

Upon Request: Unique Ceiling Thickness

Fixture Material: Aluminum Die Cast

Cut-out Measurements: 120mm / 4 3/4" x 120mm / 4 3/4"

Upon Request: Unique Ceiling Thickness