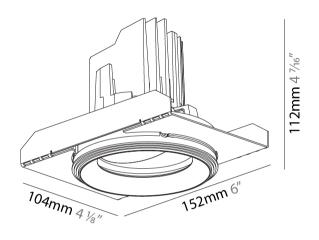

| Subcategory: Downlight                          |
|-------------------------------------------------|
| PHYSICAL                                        |
| Shape: Round                                    |
| Diameter (mm): 107                              |
| Diameter (in): 4 $\frac{3}{16}$                 |
| Height (mm): 112                                |
| Height (in): $4\frac{7}{16}$                    |
| Ceiling Thickness (mm): 10 / 12.5 / 15 / 25     |
| Ceiling Thickness (in): 3/8 or 1/2 or 9/16 or 1 |
| Min. Recessing Depth (mm): 130                  |
| Min. Recessing Depth (in): 5 1/8                |
| Light Distribution: Adjustable / Downlight      |
| Weight (kg): 0.557                              |
| Weight (lbs): 1.227                             |

Cut-out Measurements: 🛭 111mm / 4 3/8"

Upon Request: Unique Ceiling Thickness