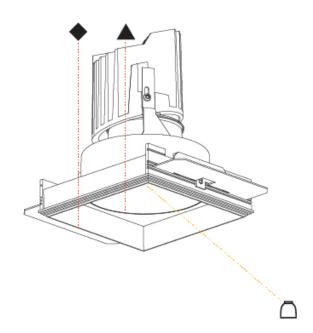

| Subcategory: Downlight                          |
|-------------------------------------------------|
| PHYSICAL                                        |
| Shape: Square                                   |
| Length (mm): 106                                |
| Length (in): 4 3/16                             |
| Width (mm): 106                                 |
| Width (in): 4 <sup>3</sup> / <sub>16</sub>      |
| Height (mm): 134                                |
| Height (in): 5 1/4                              |
| Ceiling Thickness (mm): 10 / 12.5 / 15 / 25     |
| Ceiling Thickness (in): 3/8 or 1/2 or 9/16 or 1 |
| Min. Recessing Depth (mm): 150                  |

Min. Recessing Depth (mm): 150
Min. Recessing Depth (in): 5 1/8

Light Distribution: Adjustable / Downlight

Weight (kg): 0.655

Weight (lbs): 1.44

Fixture Finish: SSR/BKV/CWI/CRY/HAB/UFT/ITA/RUA/FTG/MYG/LOD/PUS/FRO/FUP/KIA/POP/BLS/SPG/MEY/GOH/GUM/CHC/COM/ABZ/JAG/OBR/MOS/ROR

Fixture Material: Aluminum Die Cast

Cut-out Measurements: 120mm / 4 3/4" x 120mm / 4 3/4"

Upon Request: Unique Ceiling Thickness