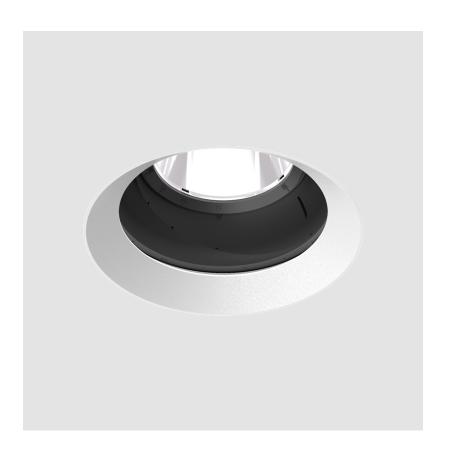

# **BIONIQ ROUND ADJUSTABLE TRIMLESS**

#### **GENERAL**

| Series: Bioniq                     |  |
|------------------------------------|--|
| Subseries: Bioniq Round Adjustable |  |
| Brand: Prolicht                    |  |
| Division: Architectural            |  |
| Mounting Type: Trimless            |  |
| Mounting Location: Ceiling         |  |
| Subcategory: Downlight             |  |

| Subcategory: Downlight                          |
|-------------------------------------------------|
| PHYSICAL                                        |
| Shape: Round                                    |
| Diameter (mm): 107                              |
| Diameter (in): 4 $\frac{3}{16}$                 |
| Height (mm): 112                                |
| Height (in): $4\frac{7}{16}$                    |
| Ceiling Thickness (mm): 10 / 12.5 / 15 / 25     |
| Ceiling Thickness (in): 3/8 or 1/2 or 9/16 or 1 |
| Min. Recessing Depth (mm): 130                  |
| Min. Recessing Depth (in): 5 1/8                |
| Light Distribution: Adjustable / Downlight      |
| Weight (kg): 0.557                              |
| Weight (lbs): 1.227                             |