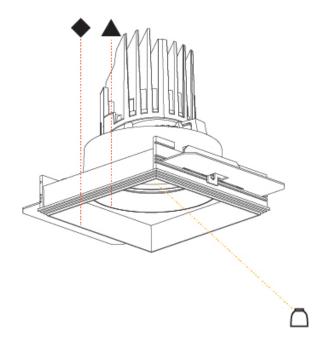

| Subcategory: Downlight                          |
|-------------------------------------------------|
| PHYSICAL                                        |
| Shape: Square                                   |
| Length (mm): 106                                |
| Length (in): 4 3/16                             |
| Width (mm): 106                                 |
| Width (in): 4 <sup>3</sup> / <sub>16</sub>      |
| Height (mm): 134                                |
| Height (in): 5 1/4                              |
| Ceiling Thickness (mm): 10 / 12.5 / 15 / 25     |
| Ceiling Thickness (in): 3/8 or 1/2 or 9/16 or 1 |
| Min. Recessing Depth (mm): 150                  |

Min. Recessing Depth (mm): 150
Min. Recessing Depth (in): 5 1/8

Light Distribution: Adjustable / Downlight

Weight (kg): 0.655

Weight (lbs): 1.44

Fixture Finish: SSR/BKV/CWI/CRY/HAB/UFT/ITA/RUA/FTG/MYG/LOD/PUS/FRO/FUP/KIA/POP/BLS/SPG/MEY/GOH/GUM/CHC/COM/ABZ/JAG/OBR/MOS/ROR

Fixture Material: Aluminum Die Cast

Cut-out Measurements: 120mm / 4 3/4" x 120mm / 4 3/4"

Upon Request: Unique Ceiling Thickness