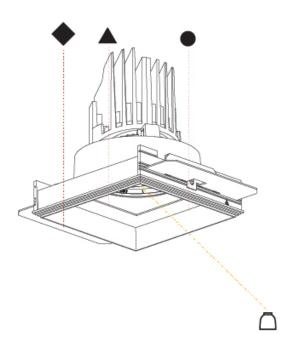

## **BIONIQ ROUND SEMI ADJUSTABLE TRIMLESS**

| A35200      | -       |             | -         | -         | -         |
|-------------|---------|-------------|-----------|-----------|-----------|
| base number | LED     | Color       | Finishes  | Ceiling   | Reflector |
|             | Dimming | Temperature | (Diamond) | Thickness | Options   |

#### **GENERAL**

| Series: Bioniq                          |  |
|-----------------------------------------|--|
| Subseries: Bioniq Round Semi Adjustable |  |
| Brand: Prolicht                         |  |
| Division: Architectural                 |  |
| Mounting Type: Trimless                 |  |
| Mounting Location: Ceiling              |  |
| Subcategory: Downlight                  |  |

| Subcategory: Downlight                                                   |      |
|--------------------------------------------------------------------------|------|
| PHYSICAL                                                                 |      |
| Shape: Round                                                             |      |
| Diameter (mm): 107                                                       |      |
| Diameter (in): $4\frac{3}{16}$                                           |      |
| Height (mm): 112                                                         |      |
| Height (in): 4 1/16                                                      |      |
| Ceiling Thickness (mm): 10 / 12.5 / 15 / 25                              |      |
| Ceiling Thickness (in): 3/8 or 1/2 or 9/16 or 1                          |      |
| Min. Recessing Depth (mm): 130                                           |      |
| Min. Recessing Depth (in): 5 1/8                                         |      |
| Light Distribution: Adjustable / Downlight                               |      |
| Weight (kg): 0.621                                                       |      |
| Weight (lbs): 1.37                                                       |      |
| Fixture Finish: SSR / BKV / CWI / CRY / HAB / UFT / ITA / RUA / FTG / MY | YG / |