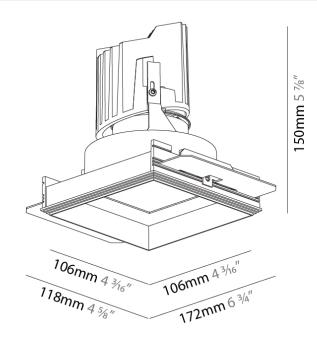

| Subcategory: Downlight                          |
|-------------------------------------------------|
| PHYSICAL                                        |
| Shape: Square                                   |
| Length (mm): 106                                |
| Length (in): 4 3/16                             |
| Width (mm): 106                                 |
| Width (in): 4 <sup>3</sup> / <sub>16</sub>      |
| Height (mm): 134                                |
| Height (in): 5 1/4                              |
| Ceiling Thickness (mm): 10 / 12.5 / 15 / 25     |
| Ceiling Thickness (in): 3/8 or 1/2 or 9/16 or 1 |
| Min. Recessing Depth (mm): 150                  |

Min. Recessing Depth (mm): 150
Min. Recessing Depth (in): 5 1/8

Light Distribution: Adjustable / Downlight

Weight (kg): 0.655

Weight (lbs): 1.44

Fixture Finish: SSR/BKV/CWI/CRY/HAB/UFT/ITA/RUA/FTG/MYG/LOD/PUS/FRO/FUP/KIA/POP/BLS/SPG/MEY/GOH/GUM/CHC/COM/ABZ/JAG/OBR/MOS/ROR

Fixture Material: Aluminum Die Cast

Cut-out Measurements: 120mm / 4 3/4" x 120mm / 4 3/4"

Upon Request: Unique Ceiling Thickness