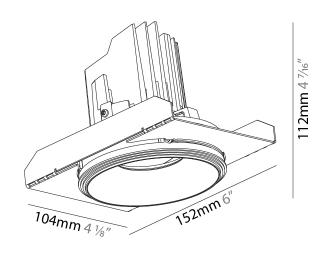

| Subcategory: Downlight                          |
|-------------------------------------------------|
| PHYSICAL                                        |
| Shape: Round                                    |
| Diameter (mm): 107                              |
| Diameter (in): 4 $\frac{3}{16}$                 |
| Height (mm): 112                                |
| Height (in): $4\frac{7}{16}$                    |
| Ceiling Thickness (mm): 10 / 12.5 / 15 / 25     |
| Ceiling Thickness (in): 3/8 or 1/2 or 9/16 or 1 |
| Min. Recessing Depth (mm): 130                  |
| Min. Recessing Depth (in): 5 1/8                |
| Light Distribution: Adjustable / Downlight      |
| Weight (kg): 0.557                              |
| Weight (lbs): 1.227                             |

Cut-out Measurements: 🛭 111mm / 4 3/8"

Upon Request: Unique Ceiling Thickness