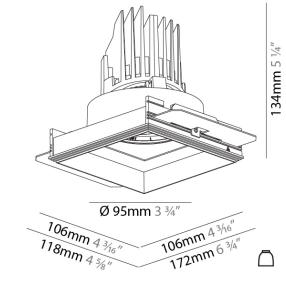

| Subcategory: Downlight                          |
|-------------------------------------------------|
| PHYSICAL                                        |
| Shape: Square                                   |
| Length (mm): 106                                |
| Length (in): 4 3/16                             |
| Width (mm): 106                                 |
| Width (in): 4 <sup>3</sup> / <sub>16</sub>      |
| Height (mm): 134                                |
| Height (in): 5 1/4                              |
| Ceiling Thickness (mm): 10 / 12.5 / 15 / 25     |
| Ceiling Thickness (in): 3/8 or 1/2 or 9/16 or 1 |
| Min. Recessing Depth (mm): 150                  |

Min. Recessing Depth (mm): 150
Min. Recessing Depth (in): 5 1/8

Light Distribution: Adjustable / Downlight

Weight (kg): 0.655

Weight (lbs): 1.44

Fixture Finish: SSR/BKV/CWI/CRY/HAB/UFT/ITA/RUA/FTG/MYG/LOD/PUS/FRO/FUP/KIA/POP/BLS/SPG/MEY/GOH/GUM/CHC/COM/ABZ/JAG/OBR/MOS/ROR

#### PHYSICAL

Shape: Square

Diameter (mm): 95

Diameter (in): 3 3/4

Length (mm): 106

Length (in): 4 1/16

Width (mm): 106

Width (in): 4 1/16

Depth (mm): 150

Depth (in): 5 1/8

Ceiling Thickness (mm): 10 / 12.5 / 15 / 25

Ceiling Thickness (in): 3/8 or 1/2 or 9/16 or 1

Min. Recessing Depth (mm): 170

Min. Recessing Depth (in): 6 11/16

Light Distribution: Downlight