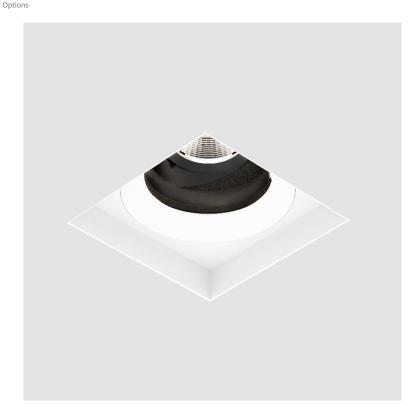

| Brand. Fronchic                                                                                                                                                                                                                                                                                                                                                                                                                                                                                                                                                                                                                                                                                                                                                                                                                                                                                                                                                                                                                                                                                                                                                                                                                                                                                                                                                                                                                                                                                                                                                                                                                                                                                                                                                                                                                                                                                                                                                                                                                                                                                                         |
|-------------------------------------------------------------------------------------------------------------------------------------------------------------------------------------------------------------------------------------------------------------------------------------------------------------------------------------------------------------------------------------------------------------------------------------------------------------------------------------------------------------------------------------------------------------------------------------------------------------------------------------------------------------------------------------------------------------------------------------------------------------------------------------------------------------------------------------------------------------------------------------------------------------------------------------------------------------------------------------------------------------------------------------------------------------------------------------------------------------------------------------------------------------------------------------------------------------------------------------------------------------------------------------------------------------------------------------------------------------------------------------------------------------------------------------------------------------------------------------------------------------------------------------------------------------------------------------------------------------------------------------------------------------------------------------------------------------------------------------------------------------------------------------------------------------------------------------------------------------------------------------------------------------------------------------------------------------------------------------------------------------------------------------------------------------------------------------------------------------------------|
| Division: Architectural                                                                                                                                                                                                                                                                                                                                                                                                                                                                                                                                                                                                                                                                                                                                                                                                                                                                                                                                                                                                                                                                                                                                                                                                                                                                                                                                                                                                                                                                                                                                                                                                                                                                                                                                                                                                                                                                                                                                                                                                                                                                                                 |
| Mounting Type: Trimless                                                                                                                                                                                                                                                                                                                                                                                                                                                                                                                                                                                                                                                                                                                                                                                                                                                                                                                                                                                                                                                                                                                                                                                                                                                                                                                                                                                                                                                                                                                                                                                                                                                                                                                                                                                                                                                                                                                                                                                                                                                                                                 |
| Mounting Location: Ceiling                                                                                                                                                                                                                                                                                                                                                                                                                                                                                                                                                                                                                                                                                                                                                                                                                                                                                                                                                                                                                                                                                                                                                                                                                                                                                                                                                                                                                                                                                                                                                                                                                                                                                                                                                                                                                                                                                                                                                                                                                                                                                              |
| Subcategory: Downlight                                                                                                                                                                                                                                                                                                                                                                                                                                                                                                                                                                                                                                                                                                                                                                                                                                                                                                                                                                                                                                                                                                                                                                                                                                                                                                                                                                                                                                                                                                                                                                                                                                                                                                                                                                                                                                                                                                                                                                                                                                                                                                  |
| PHYSICAL                                                                                                                                                                                                                                                                                                                                                                                                                                                                                                                                                                                                                                                                                                                                                                                                                                                                                                                                                                                                                                                                                                                                                                                                                                                                                                                                                                                                                                                                                                                                                                                                                                                                                                                                                                                                                                                                                                                                                                                                                                                                                                                |
| Shape: Square                                                                                                                                                                                                                                                                                                                                                                                                                                                                                                                                                                                                                                                                                                                                                                                                                                                                                                                                                                                                                                                                                                                                                                                                                                                                                                                                                                                                                                                                                                                                                                                                                                                                                                                                                                                                                                                                                                                                                                                                                                                                                                           |
| Diameter (mm): 95                                                                                                                                                                                                                                                                                                                                                                                                                                                                                                                                                                                                                                                                                                                                                                                                                                                                                                                                                                                                                                                                                                                                                                                                                                                                                                                                                                                                                                                                                                                                                                                                                                                                                                                                                                                                                                                                                                                                                                                                                                                                                                       |
| Diameter (in): 3 <sup>3</sup> / <sub>4</sub>                                                                                                                                                                                                                                                                                                                                                                                                                                                                                                                                                                                                                                                                                                                                                                                                                                                                                                                                                                                                                                                                                                                                                                                                                                                                                                                                                                                                                                                                                                                                                                                                                                                                                                                                                                                                                                                                                                                                                                                                                                                                            |
| Length (mm): 106                                                                                                                                                                                                                                                                                                                                                                                                                                                                                                                                                                                                                                                                                                                                                                                                                                                                                                                                                                                                                                                                                                                                                                                                                                                                                                                                                                                                                                                                                                                                                                                                                                                                                                                                                                                                                                                                                                                                                                                                                                                                                                        |
| Length (in): $4\frac{3}{16}$                                                                                                                                                                                                                                                                                                                                                                                                                                                                                                                                                                                                                                                                                                                                                                                                                                                                                                                                                                                                                                                                                                                                                                                                                                                                                                                                                                                                                                                                                                                                                                                                                                                                                                                                                                                                                                                                                                                                                                                                                                                                                            |
| Width (mm): 106                                                                                                                                                                                                                                                                                                                                                                                                                                                                                                                                                                                                                                                                                                                                                                                                                                                                                                                                                                                                                                                                                                                                                                                                                                                                                                                                                                                                                                                                                                                                                                                                                                                                                                                                                                                                                                                                                                                                                                                                                                                                                                         |
| Width (in): 4 <sup>3</sup> / <sub>16</sub>                                                                                                                                                                                                                                                                                                                                                                                                                                                                                                                                                                                                                                                                                                                                                                                                                                                                                                                                                                                                                                                                                                                                                                                                                                                                                                                                                                                                                                                                                                                                                                                                                                                                                                                                                                                                                                                                                                                                                                                                                                                                              |
| Height (mm): 134                                                                                                                                                                                                                                                                                                                                                                                                                                                                                                                                                                                                                                                                                                                                                                                                                                                                                                                                                                                                                                                                                                                                                                                                                                                                                                                                                                                                                                                                                                                                                                                                                                                                                                                                                                                                                                                                                                                                                                                                                                                                                                        |
| Height (in): 5 1/4                                                                                                                                                                                                                                                                                                                                                                                                                                                                                                                                                                                                                                                                                                                                                                                                                                                                                                                                                                                                                                                                                                                                                                                                                                                                                                                                                                                                                                                                                                                                                                                                                                                                                                                                                                                                                                                                                                                                                                                                                                                                                                      |
| Ceiling Thickness (mm): 10 / 12.5 / 15 / 25                                                                                                                                                                                                                                                                                                                                                                                                                                                                                                                                                                                                                                                                                                                                                                                                                                                                                                                                                                                                                                                                                                                                                                                                                                                                                                                                                                                                                                                                                                                                                                                                                                                                                                                                                                                                                                                                                                                                                                                                                                                                             |
| Ceiling Thickness (in): 3/8 or 1/2 or 9/16 or 1                                                                                                                                                                                                                                                                                                                                                                                                                                                                                                                                                                                                                                                                                                                                                                                                                                                                                                                                                                                                                                                                                                                                                                                                                                                                                                                                                                                                                                                                                                                                                                                                                                                                                                                                                                                                                                                                                                                                                                                                                                                                         |
| Min. Recessing Depth (mm): 150                                                                                                                                                                                                                                                                                                                                                                                                                                                                                                                                                                                                                                                                                                                                                                                                                                                                                                                                                                                                                                                                                                                                                                                                                                                                                                                                                                                                                                                                                                                                                                                                                                                                                                                                                                                                                                                                                                                                                                                                                                                                                          |
| Min. Recessing Depth (in): 5 1/8                                                                                                                                                                                                                                                                                                                                                                                                                                                                                                                                                                                                                                                                                                                                                                                                                                                                                                                                                                                                                                                                                                                                                                                                                                                                                                                                                                                                                                                                                                                                                                                                                                                                                                                                                                                                                                                                                                                                                                                                                                                                                        |
| Light Distribution: Adjustable / Downlight                                                                                                                                                                                                                                                                                                                                                                                                                                                                                                                                                                                                                                                                                                                                                                                                                                                                                                                                                                                                                                                                                                                                                                                                                                                                                                                                                                                                                                                                                                                                                                                                                                                                                                                                                                                                                                                                                                                                                                                                                                                                              |
| Weight (kg): 0.655                                                                                                                                                                                                                                                                                                                                                                                                                                                                                                                                                                                                                                                                                                                                                                                                                                                                                                                                                                                                                                                                                                                                                                                                                                                                                                                                                                                                                                                                                                                                                                                                                                                                                                                                                                                                                                                                                                                                                                                                                                                                                                      |
| Weight (lbs): 1.44                                                                                                                                                                                                                                                                                                                                                                                                                                                                                                                                                                                                                                                                                                                                                                                                                                                                                                                                                                                                                                                                                                                                                                                                                                                                                                                                                                                                                                                                                                                                                                                                                                                                                                                                                                                                                                                                                                                                                                                                                                                                                                      |
| $eq:fixed_fixed_fixed_fixed_fixed_fixed_fixed_fixed_fixed_fixed_fixed_fixed_fixed_fixed_fixed_fixed_fixed_fixed_fixed_fixed_fixed_fixed_fixed_fixed_fixed_fixed_fixed_fixed_fixed_fixed_fixed_fixed_fixed_fixed_fixed_fixed_fixed_fixed_fixed_fixed_fixed_fixed_fixed_fixed_fixed_fixed_fixed_fixed_fixed_fixed_fixed_fixed_fixed_fixed_fixed_fixed_fixed_fixed_fixed_fixed_fixed_fixed_fixed_fixed_fixed_fixed_fixed_fixed_fixed_fixed_fixed_fixed_fixed_fixed_fixed_fixed_fixed_fixed_fixed_fixed_fixed_fixed_fixed_fixed_fixed_fixed_fixed_fixed_fixed_fixed_fixed_fixed_fixed_fixed_fixed_fixed_fixed_fixed_fixed_fixed_fixed_fixed_fixed_fixed_fixed_fixed_fixed_fixed_fixed_fixed_fixed_fixed_fixed_fixed_fixed_fixed_fixed_fixed_fixed_fixed_fixed_fixed_fixed_fixed_fixed_fixed_fixed_fixed_fixed_fixed_fixed_fixed_fixed_fixed_fixed_fixed_fixed_fixed_fixed_fixed_fixed_fixed_fixed_fixed_fixed_fixed_fixed_fixed_fixed_fixed_fixed_fixed_fixed_fixed_fixed_fixed_fixed_fixed_fixed_fixed_fixed_fixed_fixed_fixed_fixed_fixed_fixed_fixed_fixed_fixed_fixed_fixed_fixed_fixed_fixed_fixed_fixed_fixed_fixed_fixed_fixed_fixed_fixed_fixed_fixed_fixed_fixed_fixed_fixed_fixed_fixed_fixed_fixed_fixed_fixed_fixed_fixed_fixed_fixed_fixed_fixed_fixed_fixed_fixed_fixed_fixed_fixed_fixed_fixed_fixed_fixed_fixed_fixed_fixed_fixed_fixed_fixed_fixed_fixed_fixed_fixed_fixed_fixed_fixed_fixed_fixed_fixed_fixed_fixed_fixed_fixed_fixed_fixed_fixed_fixed_fixed_fixed_fixed_fixed_fixed_fixed_fixed_fixed_fixed_fixed_fixed_fixed_fixed_fixed_fixed_fixed_fixed_fixed_fixed_fixed_fixed_fixed_fixed_fixed_fixed_fixed_fixed_fixed_fixed_fixed_fixed_fixed_fixed_fixed_fixed_fixed_fixed_fixed_fixed_fixed_fixed_fixed_fixed_fixed_fixed_fixed_fixed_fixed_fixed_fixed_fixed_fixed_fixed_fixed_fixed_fixed_fixed_fixed_fixed_fixed_fixed_fixed_fixed_fixed_fixed_fixed_fixed_fixed_fixed_fixed_fixed_fixed_fixed_fixed_fixed_fixed_fixed_fixed_fixed_fixed_fixed_fixed_fixed_fixed_fixed_fixed_fixed_fixed_fixed_fixed_fixed_fixed_fixed_fixed_fixed_fixed_fixed_fixed_fixed_fixed_fixed_fixed_fixed_fixed_$ |
|                                                                                                                                                                                                                                                                                                                                                                                                                                                                                                                                                                                                                                                                                                                                                                                                                                                                                                                                                                                                                                                                                                                                                                                                                                                                                                                                                                                                                                                                                                                                                                                                                                                                                                                                                                                                                                                                                                                                                                                                                                                                                                                         |

Fixture Material: Aluminum Die Cast

Cut-out Measurements: 120mm / 4 3/4" x 120mm / 4 3/4"

Upon Request: Unique Ceiling Thickness

Lamp Type: LED (Zhaga Standard) Input Wattage (W): 16.5 Total Output Wattage (W): 14.5 Dimming: Tri-Mode (Non-Dimming and Phase Dimming (120Vac only)