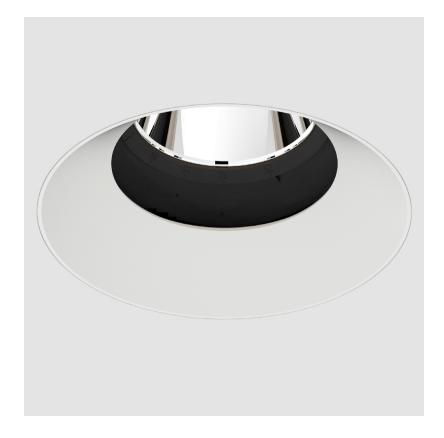

# **BIONIQ ROUND ADJUSTABLE TRIMLESS**

#### **GENERAL**

| Series: Bioniq                     |  |
|------------------------------------|--|
| Subseries: Bioniq Round Adjustable |  |
| Brand: Prolicht                    |  |
| Division: Architectural            |  |
| Mounting Type: Trimless            |  |
| Mounting Location: Ceiling         |  |
| Subcategory: Downlight             |  |

| Subcategory: Downlight                          |
|-------------------------------------------------|
| PHYSICAL                                        |
| Shape: Round                                    |
| Diameter (mm): 107                              |
| Diameter (in): 4 $\frac{3}{16}$                 |
| Height (mm): 112                                |
| Height (in): $4\frac{7}{16}$                    |
| Ceiling Thickness (mm): 10 / 12.5 / 15 / 25     |
| Ceiling Thickness (in): 3/8 or 1/2 or 9/16 or 1 |
| Min. Recessing Depth (mm): 130                  |
| Min. Recessing Depth (in): 5 1/8                |
| Light Distribution: Adjustable / Downlight      |
| Weight (kg): 0.557                              |
| Weight (lbs): 1.227                             |