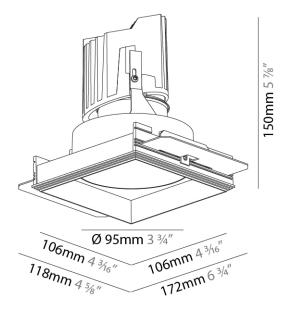

#### PHYSICAL

Shape: Square

Diameter (mm): 95

Diameter (in): 3 3/4

Length (mm): 106

Length (in): 4 1/16

Width (mm): 106

Width (in): 4 1/16

Depth (mm): 150

Depth (in): 5 1/8

Ceiling Thickness (mm): 10 / 12.5 / 15 / 25

Ceiling Thickness (in): 3/8 or 1/2 or 9/16 or 1

Min. Recessing Depth (mm): 170

Min. Recessing Depth (in): 6 11/16

Light Distribution: Downlight

Fixture Material: Aluminum Die Cast

Cut-out Measurements: 120mm / 4 3/4" x 120mm / 4 3/4"

Upon Request: Unique Ceiling Thickness