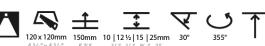

| Subcategory: Downlight                          |
|-------------------------------------------------|
| PHYSICAL                                        |
| Shape: Square                                   |
| Length (mm): 106                                |
| Length (in): 4 3/16                             |
| Width (mm): 106                                 |
| Width (in): 4 <sup>3</sup> / <sub>16</sub>      |
| Height (mm): 134                                |
| Height (in): 5 1/4                              |
| Ceiling Thickness (mm): 10 / 12.5 / 15 / 25     |
| Ceiling Thickness (in): 3/8 or 1/2 or 9/16 or 1 |
| Min. Recessing Depth (mm): 150                  |

Min. Recessing Depth (mm): 150
Min. Recessing Depth (in): 5 1/8

Light Distribution: Adjustable / Downlight

Weight (kg): 0.655

Weight (lbs): 1.44

Fixture Finish: SSR/BKV/CWI/CRY/HAB/UFT/ITA/RUA/FTG/MYG/LOD/PUS/FRO/FUP/KIA/POP/BLS/SPG/MEY/GOH/GUM/CHC/COM/ABZ/JAG/OBR/MOS/ROR

Fixture Material: Aluminum Die Cast

Cut-out Measurements: 120mm / 4 3/4" x 120mm / 4 3/4"

Upon Request: Unique Ceiling Thickness