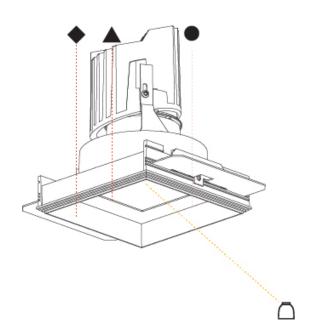

# **BIONIQ SQUARE ADJUSTABLE TRIMLESS**

| A37887      | -       |             | -         | -          | -         | -         |
|-------------|---------|-------------|-----------|------------|-----------|-----------|
| base number | LED     | Color       | Finishes  | Finishes   | Ceiling   | Reflector |
|             | Dimming | Temperature | (Diamond) | (Triangle) | Thickness | Options   |

| GENERAL                             |
|-------------------------------------|
| Series: Bioniq                      |
| Subseries: Bioniq Square Adjustable |
| Brand: Prolicht                     |
| Division: Architectural             |
| Mounting Type: Trimless             |
| Mounting Location: Ceiling          |
| Subcategory: Downlight              |
|                                     |

| Brand. Fronchic                                                                                                                                                                                                                                                                                                                                                                                                                                                                                                                                                                                                                                                                                                                                                                                                                                                                                                                                                                                                                                                                                                                                                                                                                                                                                                                                                                                                                                                                                                                                                                                                                                                                                                                                                                                                                                                                                                                                                                                                                                                                                                         |
|-------------------------------------------------------------------------------------------------------------------------------------------------------------------------------------------------------------------------------------------------------------------------------------------------------------------------------------------------------------------------------------------------------------------------------------------------------------------------------------------------------------------------------------------------------------------------------------------------------------------------------------------------------------------------------------------------------------------------------------------------------------------------------------------------------------------------------------------------------------------------------------------------------------------------------------------------------------------------------------------------------------------------------------------------------------------------------------------------------------------------------------------------------------------------------------------------------------------------------------------------------------------------------------------------------------------------------------------------------------------------------------------------------------------------------------------------------------------------------------------------------------------------------------------------------------------------------------------------------------------------------------------------------------------------------------------------------------------------------------------------------------------------------------------------------------------------------------------------------------------------------------------------------------------------------------------------------------------------------------------------------------------------------------------------------------------------------------------------------------------------|
| Division: Architectural                                                                                                                                                                                                                                                                                                                                                                                                                                                                                                                                                                                                                                                                                                                                                                                                                                                                                                                                                                                                                                                                                                                                                                                                                                                                                                                                                                                                                                                                                                                                                                                                                                                                                                                                                                                                                                                                                                                                                                                                                                                                                                 |
| Mounting Type: Trimless                                                                                                                                                                                                                                                                                                                                                                                                                                                                                                                                                                                                                                                                                                                                                                                                                                                                                                                                                                                                                                                                                                                                                                                                                                                                                                                                                                                                                                                                                                                                                                                                                                                                                                                                                                                                                                                                                                                                                                                                                                                                                                 |
| Mounting Location: Ceiling                                                                                                                                                                                                                                                                                                                                                                                                                                                                                                                                                                                                                                                                                                                                                                                                                                                                                                                                                                                                                                                                                                                                                                                                                                                                                                                                                                                                                                                                                                                                                                                                                                                                                                                                                                                                                                                                                                                                                                                                                                                                                              |
| Subcategory: Downlight                                                                                                                                                                                                                                                                                                                                                                                                                                                                                                                                                                                                                                                                                                                                                                                                                                                                                                                                                                                                                                                                                                                                                                                                                                                                                                                                                                                                                                                                                                                                                                                                                                                                                                                                                                                                                                                                                                                                                                                                                                                                                                  |
| PHYSICAL                                                                                                                                                                                                                                                                                                                                                                                                                                                                                                                                                                                                                                                                                                                                                                                                                                                                                                                                                                                                                                                                                                                                                                                                                                                                                                                                                                                                                                                                                                                                                                                                                                                                                                                                                                                                                                                                                                                                                                                                                                                                                                                |
| Shape: Square                                                                                                                                                                                                                                                                                                                                                                                                                                                                                                                                                                                                                                                                                                                                                                                                                                                                                                                                                                                                                                                                                                                                                                                                                                                                                                                                                                                                                                                                                                                                                                                                                                                                                                                                                                                                                                                                                                                                                                                                                                                                                                           |
| Diameter (mm): 95                                                                                                                                                                                                                                                                                                                                                                                                                                                                                                                                                                                                                                                                                                                                                                                                                                                                                                                                                                                                                                                                                                                                                                                                                                                                                                                                                                                                                                                                                                                                                                                                                                                                                                                                                                                                                                                                                                                                                                                                                                                                                                       |
| Diameter (in): 3 <sup>3</sup> / <sub>4</sub>                                                                                                                                                                                                                                                                                                                                                                                                                                                                                                                                                                                                                                                                                                                                                                                                                                                                                                                                                                                                                                                                                                                                                                                                                                                                                                                                                                                                                                                                                                                                                                                                                                                                                                                                                                                                                                                                                                                                                                                                                                                                            |
| Length (mm): 106                                                                                                                                                                                                                                                                                                                                                                                                                                                                                                                                                                                                                                                                                                                                                                                                                                                                                                                                                                                                                                                                                                                                                                                                                                                                                                                                                                                                                                                                                                                                                                                                                                                                                                                                                                                                                                                                                                                                                                                                                                                                                                        |
| Length (in): $4\frac{3}{16}$                                                                                                                                                                                                                                                                                                                                                                                                                                                                                                                                                                                                                                                                                                                                                                                                                                                                                                                                                                                                                                                                                                                                                                                                                                                                                                                                                                                                                                                                                                                                                                                                                                                                                                                                                                                                                                                                                                                                                                                                                                                                                            |
| Width (mm): 106                                                                                                                                                                                                                                                                                                                                                                                                                                                                                                                                                                                                                                                                                                                                                                                                                                                                                                                                                                                                                                                                                                                                                                                                                                                                                                                                                                                                                                                                                                                                                                                                                                                                                                                                                                                                                                                                                                                                                                                                                                                                                                         |
| Width (in): 4 <sup>3</sup> / <sub>16</sub>                                                                                                                                                                                                                                                                                                                                                                                                                                                                                                                                                                                                                                                                                                                                                                                                                                                                                                                                                                                                                                                                                                                                                                                                                                                                                                                                                                                                                                                                                                                                                                                                                                                                                                                                                                                                                                                                                                                                                                                                                                                                              |
| Height (mm): 134                                                                                                                                                                                                                                                                                                                                                                                                                                                                                                                                                                                                                                                                                                                                                                                                                                                                                                                                                                                                                                                                                                                                                                                                                                                                                                                                                                                                                                                                                                                                                                                                                                                                                                                                                                                                                                                                                                                                                                                                                                                                                                        |
| Height (in): 5 1/4                                                                                                                                                                                                                                                                                                                                                                                                                                                                                                                                                                                                                                                                                                                                                                                                                                                                                                                                                                                                                                                                                                                                                                                                                                                                                                                                                                                                                                                                                                                                                                                                                                                                                                                                                                                                                                                                                                                                                                                                                                                                                                      |
| Ceiling Thickness (mm): 10 / 12.5 / 15 / 25                                                                                                                                                                                                                                                                                                                                                                                                                                                                                                                                                                                                                                                                                                                                                                                                                                                                                                                                                                                                                                                                                                                                                                                                                                                                                                                                                                                                                                                                                                                                                                                                                                                                                                                                                                                                                                                                                                                                                                                                                                                                             |
| Ceiling Thickness (in): 3/8 or 1/2 or 9/16 or 1                                                                                                                                                                                                                                                                                                                                                                                                                                                                                                                                                                                                                                                                                                                                                                                                                                                                                                                                                                                                                                                                                                                                                                                                                                                                                                                                                                                                                                                                                                                                                                                                                                                                                                                                                                                                                                                                                                                                                                                                                                                                         |
| Min. Recessing Depth (mm): 150                                                                                                                                                                                                                                                                                                                                                                                                                                                                                                                                                                                                                                                                                                                                                                                                                                                                                                                                                                                                                                                                                                                                                                                                                                                                                                                                                                                                                                                                                                                                                                                                                                                                                                                                                                                                                                                                                                                                                                                                                                                                                          |
| Min. Recessing Depth (in): 5 1/8                                                                                                                                                                                                                                                                                                                                                                                                                                                                                                                                                                                                                                                                                                                                                                                                                                                                                                                                                                                                                                                                                                                                                                                                                                                                                                                                                                                                                                                                                                                                                                                                                                                                                                                                                                                                                                                                                                                                                                                                                                                                                        |
| Light Distribution: Adjustable / Downlight                                                                                                                                                                                                                                                                                                                                                                                                                                                                                                                                                                                                                                                                                                                                                                                                                                                                                                                                                                                                                                                                                                                                                                                                                                                                                                                                                                                                                                                                                                                                                                                                                                                                                                                                                                                                                                                                                                                                                                                                                                                                              |
| Weight (kg): 0.655                                                                                                                                                                                                                                                                                                                                                                                                                                                                                                                                                                                                                                                                                                                                                                                                                                                                                                                                                                                                                                                                                                                                                                                                                                                                                                                                                                                                                                                                                                                                                                                                                                                                                                                                                                                                                                                                                                                                                                                                                                                                                                      |
| Weight (lbs): 1.44                                                                                                                                                                                                                                                                                                                                                                                                                                                                                                                                                                                                                                                                                                                                                                                                                                                                                                                                                                                                                                                                                                                                                                                                                                                                                                                                                                                                                                                                                                                                                                                                                                                                                                                                                                                                                                                                                                                                                                                                                                                                                                      |
| $eq:fixed_fixed_fixed_fixed_fixed_fixed_fixed_fixed_fixed_fixed_fixed_fixed_fixed_fixed_fixed_fixed_fixed_fixed_fixed_fixed_fixed_fixed_fixed_fixed_fixed_fixed_fixed_fixed_fixed_fixed_fixed_fixed_fixed_fixed_fixed_fixed_fixed_fixed_fixed_fixed_fixed_fixed_fixed_fixed_fixed_fixed_fixed_fixed_fixed_fixed_fixed_fixed_fixed_fixed_fixed_fixed_fixed_fixed_fixed_fixed_fixed_fixed_fixed_fixed_fixed_fixed_fixed_fixed_fixed_fixed_fixed_fixed_fixed_fixed_fixed_fixed_fixed_fixed_fixed_fixed_fixed_fixed_fixed_fixed_fixed_fixed_fixed_fixed_fixed_fixed_fixed_fixed_fixed_fixed_fixed_fixed_fixed_fixed_fixed_fixed_fixed_fixed_fixed_fixed_fixed_fixed_fixed_fixed_fixed_fixed_fixed_fixed_fixed_fixed_fixed_fixed_fixed_fixed_fixed_fixed_fixed_fixed_fixed_fixed_fixed_fixed_fixed_fixed_fixed_fixed_fixed_fixed_fixed_fixed_fixed_fixed_fixed_fixed_fixed_fixed_fixed_fixed_fixed_fixed_fixed_fixed_fixed_fixed_fixed_fixed_fixed_fixed_fixed_fixed_fixed_fixed_fixed_fixed_fixed_fixed_fixed_fixed_fixed_fixed_fixed_fixed_fixed_fixed_fixed_fixed_fixed_fixed_fixed_fixed_fixed_fixed_fixed_fixed_fixed_fixed_fixed_fixed_fixed_fixed_fixed_fixed_fixed_fixed_fixed_fixed_fixed_fixed_fixed_fixed_fixed_fixed_fixed_fixed_fixed_fixed_fixed_fixed_fixed_fixed_fixed_fixed_fixed_fixed_fixed_fixed_fixed_fixed_fixed_fixed_fixed_fixed_fixed_fixed_fixed_fixed_fixed_fixed_fixed_fixed_fixed_fixed_fixed_fixed_fixed_fixed_fixed_fixed_fixed_fixed_fixed_fixed_fixed_fixed_fixed_fixed_fixed_fixed_fixed_fixed_fixed_fixed_fixed_fixed_fixed_fixed_fixed_fixed_fixed_fixed_fixed_fixed_fixed_fixed_fixed_fixed_fixed_fixed_fixed_fixed_fixed_fixed_fixed_fixed_fixed_fixed_fixed_fixed_fixed_fixed_fixed_fixed_fixed_fixed_fixed_fixed_fixed_fixed_fixed_fixed_fixed_fixed_fixed_fixed_fixed_fixed_fixed_fixed_fixed_fixed_fixed_fixed_fixed_fixed_fixed_fixed_fixed_fixed_fixed_fixed_fixed_fixed_fixed_fixed_fixed_fixed_fixed_fixed_fixed_fixed_fixed_fixed_fixed_fixed_fixed_fixed_fixed_fixed_fixed_fixed_fixed_fixed_fixed_fixed_fixed_fixed_fixed_fixed_fixed_fixed_fixed_fixed_fixed_fixed_fixed_$ |
|                                                                                                                                                                                                                                                                                                                                                                                                                                                                                                                                                                                                                                                                                                                                                                                                                                                                                                                                                                                                                                                                                                                                                                                                                                                                                                                                                                                                                                                                                                                                                                                                                                                                                                                                                                                                                                                                                                                                                                                                                                                                                                                         |