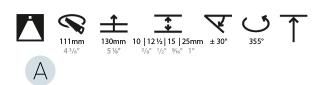

| Subcategory: Downlight                          |
|-------------------------------------------------|
| PHYSICAL                                        |
| Shape: Round                                    |
| Diameter (mm): 107                              |
| Diameter (in): 4 $\frac{3}{16}$                 |
| Height (mm): 112                                |
| Height (in): $4\frac{7}{16}$                    |
| Ceiling Thickness (mm): 10 / 12.5 / 15 / 25     |
| Ceiling Thickness (in): 3/8 or 1/2 or 9/16 or 1 |
| Min. Recessing Depth (mm): 130                  |
| Min. Recessing Depth (in): 5 1/8                |
| Light Distribution: Adjustable / Downlight      |
| Weight (kg): 0.557                              |
| Weight (lbs): 1.227                             |

Cut-out Measurements: 🛭 111mm / 4 3/8"

Upon Request: Unique Ceiling Thickness

# Special LED OPTICAL

| Reflector*: 20 / 40 / 60                 |
|------------------------------------------|
| Adjustability: Rotational 355°; Tilt 30° |
| Upon Request: Special Beam Angles        |